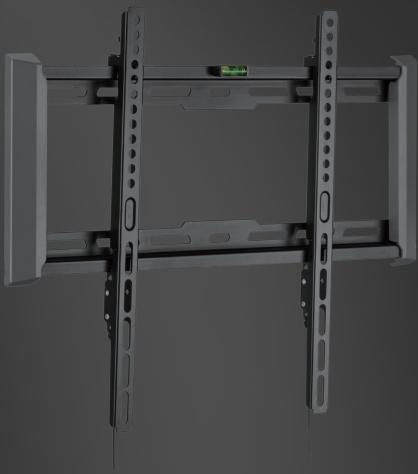

## Heavy Duty Slim Fixed TV Wall Mounts

The Ultra Series TV brackets feature a heavy duty steel construction which provides extra strength and durability, whilst maintaining a minimalist ultra slim design.

This feature packed range of brackets are latest in design with specific details such as:

- 1.Built in Spirit Level: Assures your installation is perfectly straight.
- 2. Automatic Spring Locks with Quick Release Cords: Easy installation, only takes seconds.
- 3.Extra Levelling Adjustments: Added levelling after installation.
- 4. Magnetic Cord Ends: Hide the cords seamlessly.
- 5.Decorative Covers: Pleasing to the eye from every angle.