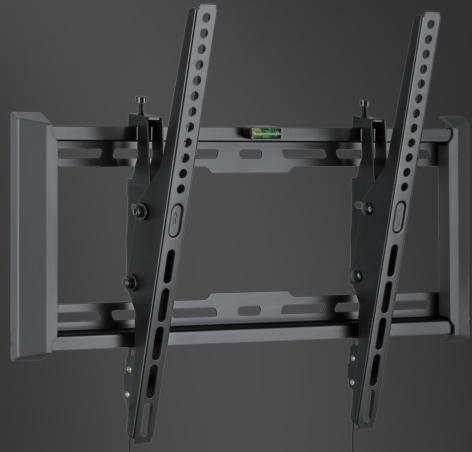

This feature packed range of brackets are latest in design with specific details such as:

1.Built in Spirit Level: Assures your installation is perfectly straight.

2. Automatic Spring Locks with Quick Release Cords: Easy installation, only takes seconds.

3. Extra Levelling Adjustments: Added levelling after installation.

4. Magnetic Cord Ends: Hide the cords seamlessly.

- 5.Decorative Covers: Pleasing to the eye from every angle.
- 6. Tool-free Tilting: Easily adjust the angle of your TV by  $+4^{\circ}/-10^{\circ}$